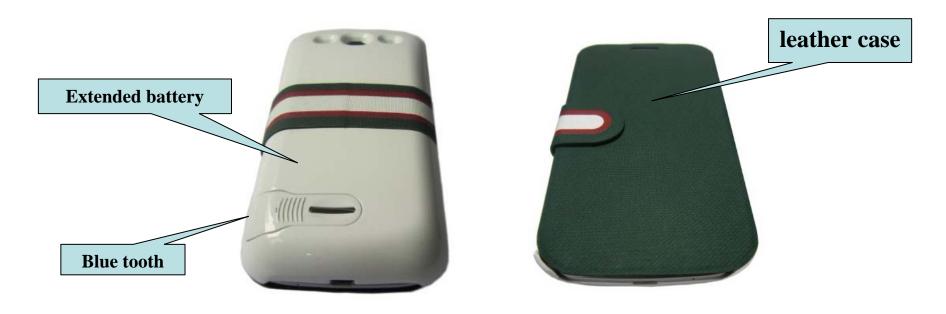

# **♦** Extended battery function

- a). Directly extend the battery capacity of S3 to 4200mA (double capacity).
- b). Stand by and working time are double than before.
- c). Ultra Slim (16 mm total thickness)
- d). Charging to S3 is same as before (from S3's micro USB port)

#### Blue tooth function

- a). Blue tooth for S3; Talk time 1.5h/time.
- b). The Case's dock not only collection of the blue booth, but also can charging for it immediately when put back the dock. To avoid the lose and without power for blue tooth.

#### leather case function

- a). Convenient to see a movie and entertainment.
- b). Protect the screen of S3 far from damage of scratches or drops.