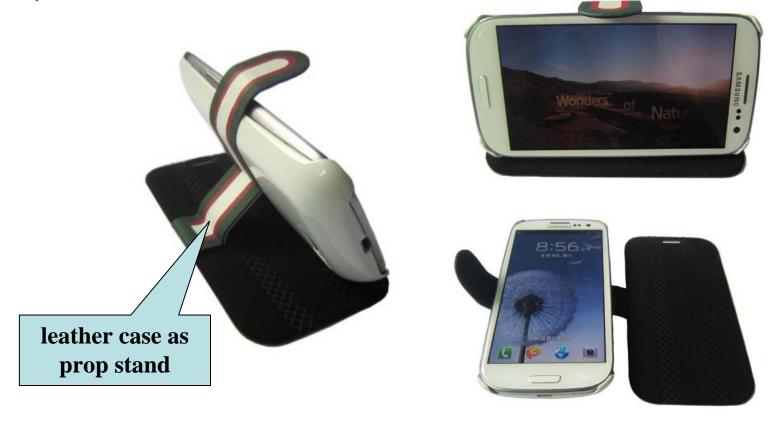

#### leather case function

- a). Convenient to see a movie and entertainment.
- b). Protect the screen of S3 far from damage of scratches or drops.