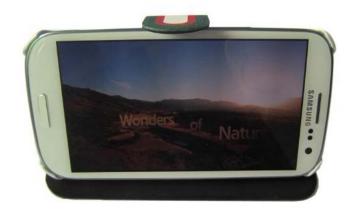

#### leather case function

- a). Convenient to see a movie and entertainment.
- b). Protect the screen of S3 far from damage of scratches or drops.