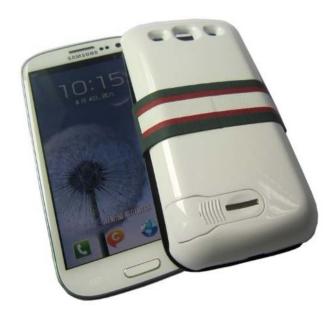

# Application

#### **Three functions:**

- a). Built-in the extended battery directly offer power to S3 from internal
- b). Built-in Blue tooth and charging dock for collection & charging.
- c) . Leather case for screen protection & prop stand .

# **♦** Extended battery function

- a). Directly extend the battery capacity of S3 to 4200mA (double capacity).
- b). Stand by and working time are double than before.
- c). Ultra Slim (16 mm total thickness)
- d). Charging to S3 is same as before (from S3's micro USB port)