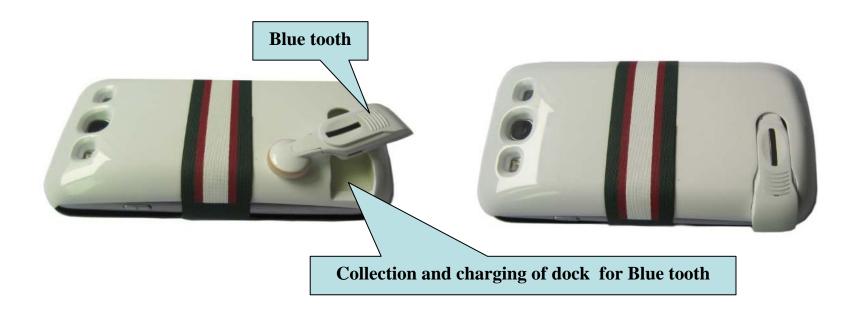

#### Blue tooth function

- a). Blue tooth for S3; Talk time 1.5h/time.
- b). The Case's dock not only collection of the blue booth, but also can charging for it immediately when put back the dock. To avoid the lose and without power for blue tooth.