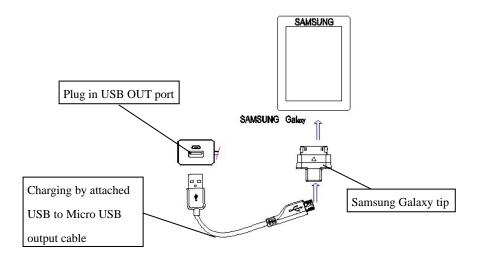

2) USB OUT port:

The USB OUT port is setting fast charging for Samsung Galaxy ...Tablet PC, Motorola ,Sony ,Nokia , HTC, Black Berry ...mobile phone by original charging cable or attached cable ; it also can slow charging (500mA) for iPhone / iPod by Apple 30 pin charging cable . But iPad can't be charged by this port.

#### • How to use:

1. Charging for MP5000S:

- 2. Charging for your device by MP5000S:
  - a. Charging for iPad/iPhone/iPod by Apple 30 pin Connector

b. Charging for Samsung Galaxy....Tablet PC from USB OUT port by attached USB to Micro USB output cable & Samsung Galaxy tip :