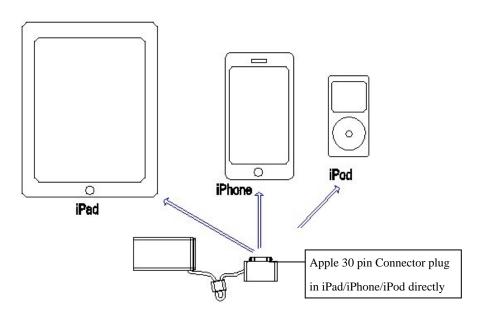

- Three Output ports: The total output current of 3 output ports can't be over
  2.1A while application which more than one output.
  - 1) Apple 30 pin Connector:

The Apple 30 pin Connector can directly plug in iPad / iPhone / iPod without charging cable. It is setting fast charging for iPad / iPhone / iPod, the iPad 2 can be charged into 25% fully capacity or iPhone 4S can be charged into 70% fully capacity within 1hour;

#### • How to use:

1. Charging for MP5000S:

- 2. Charging for your device by MP5000S:
  - a. Charging for iPad/iPhone/iPod by Apple 30 pin Connector

b. Charging for Samsung Galaxy....Tablet PC from USB OUT port by attached USB to Micro USB output cable & Samsung Galaxy tip :