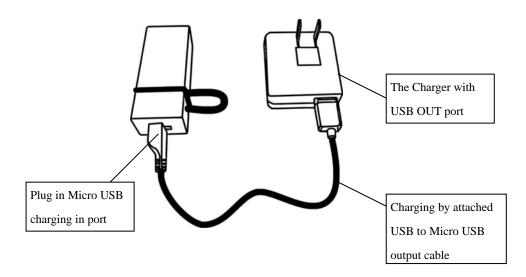

3. Micro USB Charging in port:

Charge for MP5000S by attached cable to plug in this Port; the charging voltage /current:  $5V/0.3 \sim 0.9A$ .Smart charging input current varies from 0.3A to 0.9A. It will depend on the charger's output driving current capability to modify it. The charged timing will be shortened if charger's output current as larger as well.

#### • How to use:

1. Charging for MP5000S:

- 2. Charging for your device by MP5000S:
  - a. Charging for iPad/iPhone/iPod by Apple 30 pin Connector

b. Charging for Samsung Galaxy....Tablet PC from USB OUT port by attached USB to Micro USB output cable & Samsung Galaxy tip :