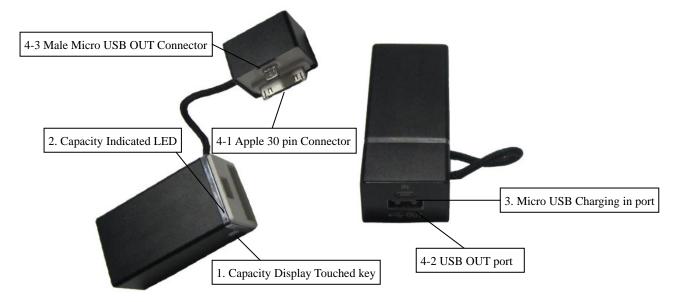

### Illustration description

1. Capacity Display Touched key:

The Capacity Indicated LED will be display capacity state while contact the Capacity Display Touched key by your finger.

2. Capacity Indicated LED: There are three different colors (blue & pink & orange) to indicate the capacity status.

| Turn light   | Capacity of charging | Capacity of discharging |
|--------------|----------------------|-------------------------|
| Orange color | 0%~30%               | 10%~0%                  |
| Pink color   | 30%~80%              | 70%~10%                 |
| Blue color   | 80% ~100%            | 100%~70%                |

3. Micro USB Charging in port:

Charge for MP5000S by attached cable to plug in this Port; the charging voltage /current:  $5V/0.3 \sim 0.9A$ .Smart charging input current varies from 0.3A to 0.9A. It will depend on the charger's output driving current capability to modify it. The charged timing will be shortened if charger's output current as larger as well.

- Three Output ports: The total output current of 3 output ports can't be over
  2.1A while application which more than one output.
  - 1) Apple 30 pin Connector:

The Apple 30 pin Connector can directly plug in iPad / iPhone / iPod without charging cable. It is setting fast charging for iPad / iPhone / iPod, the iPad 2 can be charged into 25% fully capacity or iPhone 4S can be charged into 70% fully capacity within 1hour;

2) USB OUT port:

The USB OUT port is setting fast charging for Samsung Galaxy ...Tablet PC, Motorola ,Sony ,Nokia , HTC, Black Berry ...mobile phone by original charging cable or attached cable ; it also can slow charging (500mA) for iPhone / iPod by Apple 30 pin charging cable . But iPad can't be charged by this port.

3) Male Micro USB OUT Connector:

The Male Micro USB OUT Connector can directly plug in Kindle Fire or Smart phone (Motorola, Sony ,Nokia , HTC, Black Berry ...mobile phone) for fast charging without charging cable . 5. Each of three output ports of MP5000S will auto turn ON while the Apple 30 pin Connector or Male Micro USB OUT Connector plug in loading device directly or the USB OUT port connected with loading device by the charging cable. Its power will turn OFF automatically after 30 sec while the Apple 30 pin Connector or Male Micro USB OUT Connector unplug from the loading device or the USB OUT port disconnected with loading device by unplug charging cable , which can save the power when it idle.