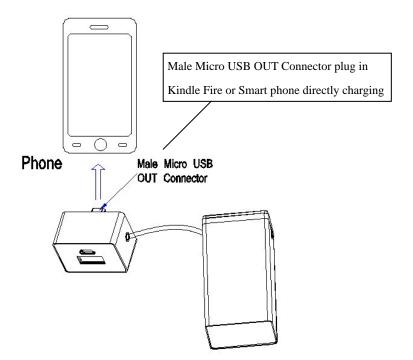

3) Male Micro USB OUT Connector:

The Male Micro USB OUT Connector can directly plug in Kindle Fire or Smart phone (Motorola, Sony ,Nokia , HTC, Black Berry ...mobile phone) for fast charging without charging cable . 5. Each of three output ports of MP5000S will auto turn ON while the Apple 30 pin Connector or Male Micro USB OUT Connector plug in loading device directly or the USB OUT port connected with loading device by the charging cable. Its power will turn OFF automatically after 30 sec while the Apple 30 pin Connector or Male Micro USB OUT Connector unplug from the loading device or the USB OUT port disconnected with loading device by unplug charging cable , which can save the power when it idle.

c. Charging for Kindle Fire or Smart phone (Motorola, Sony ,Nokia , HTC, Black Berry ...mobile phone) by Male Micro USB OUT Connector: