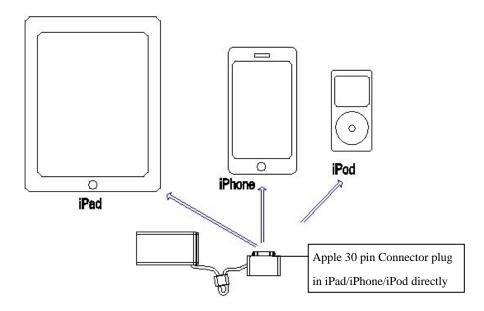

- 4. Three Output Ports: The total output current of 3 output ports can't be over 1.8A while application which more than one output.
  - 1) Apple 30 pin Connector:

The Apple 30 pin Connector can directly plug in iPad/iPhone/iPod without charging cable . It is setting fast charging for iPad / iPhone / iPod, the iPad 2 can be charged into 15% fully capacity or iPhone 4S can be charged into 70% fully capacity within 1hour;

#### **♦** How to use:

1. Charging for MP2500S:

- 2. Charging for your device by MP2500S:
  - a. Charging for iPad/iPhone/iPod by Apple 30 pin Connector

b. Charging for Samsung Galaxy...Tablet PC from USB OUT port by attached USB to Micro USB output cable & Samsung Galaxy tip