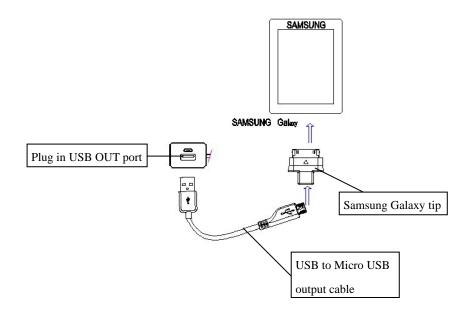

#### 2) USB OUT port:

The USB OUT port is setting fast charging for Samsung Galaxy .. Tablet PC, Motorola, Sony, Nokia, HTC, Black Berry...mobile phone by original charging cable or attached USB to Micro USB output cable; it also can slow charging (500mA) for iPhone / iPod by Apple 30 pin charging cable. But iPad can't be charged by this port.

#### **♦** How to use:

1. Charging for MP2500S:

- 2. Charging for your device by MP2500S:
  - a. Charging for iPad/iPhone/iPod by Apple 30 pin Connector

b. Charging for Samsung Galaxy...Tablet PC from USB OUT port by attached USB to Micro USB output cable & Samsung Galaxy tip