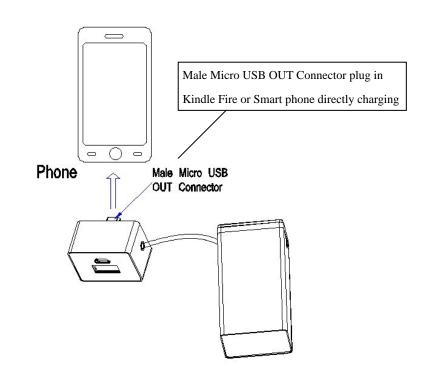

3) Male Micro USB OUT Connector:

The Male Micro USB OUT Connector can conveniently plug in Kindle Fire, or Smart phone (Motorola, Sony, Nokia, HTC, Black Berry.. mobile phone) directly for fast charging.

c. Charging for Kindle Fire ..Tablet PC or Smart phone (Motorola, Sony , Nokia, HTC, Black Berry ...mobile phone) by Male Micro USB OUT Connector: