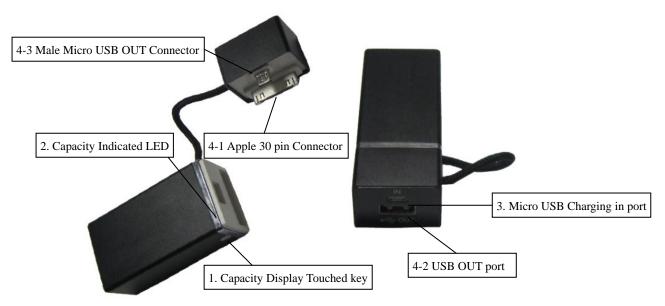

# **♦** Illustration description

1. Capacity Display Touched key:

The Capacity Indicated LED will be display capacity state while contact the Capacity Display Touched Key by your finger.

2. Capacity Indicated LED: There are three different colors (blue & pink & orange) to indicate the capacity status.

| Turn light   | Capacity of charging | Capacity of discharging |
|--------------|----------------------|-------------------------|
| Orange color | 0%~30%               | 10%~0%                  |
| Pink color   | 30%~80%              | 70%~10%                 |
| Blue color   | 80% ~100%            | 100%~70%                |

#### 3. Micro USB Charging in port:

Charge for MP2500S by attached cable plug in this Port; the charging voltage /current:  $5V/0.3 \sim 0.9A$ . Smart charging input current varies from 0.3A to 0.9A. It will depend on the charger's output driving current capability to modify it. The charged timing will be shortened if charger's output current as larger as well.

- 4. Three Output Ports: The total output current of 3 output ports can't be over 1.8A while application which more than one output.
  - 1) Apple 30 pin Connector:

The Apple 30 pin Connector can directly plug in iPad/iPhone/iPod without charging cable . It is setting fast charging for iPad / iPhone / iPod, the iPad 2 can be charged into 15% fully capacity or iPhone 4S can be charged into 70% fully capacity within 1hour;

#### 2) USB OUT port:

The USB OUT port is setting fast charging for Samsung Galaxy .. Tablet PC, Motorola, Sony, Nokia, HTC, Black Berry...mobile phone by original charging cable or attached USB to Micro USB output cable; it also can slow charging (500mA) for iPhone / iPod by Apple 30 pin charging cable. But iPad can't be charged by this port.

3) Male Micro USB OUT Connector:

The Male Micro USB OUT Connector can conveniently plug in Kindle Fire, or Smart phone (Motorola, Sony, Nokia, HTC, Black Berry.. mobile phone) directly for fast charging.