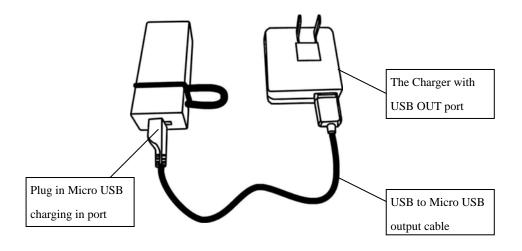

#### 3. Micro USB Charging in port:

Charge for MP2500S by attached cable plug in this Port; the charging voltage /current:  $5V/0.3 \sim 0.9A$ . Smart charging input current varies from 0.3A to 0.9A. It will depend on the charger's output driving current capability to modify it. The charged timing will be shortened if charger's output current as larger as well.

#### **♦** How to use:

1. Charging for MP2500S:

- 2. Charging for your device by MP2500S:
  - a. Charging for iPad/iPhone/iPod by Apple 30 pin Connector

b. Charging for Samsung Galaxy...Tablet PC from USB OUT port by attached USB to Micro USB output cable & Samsung Galaxy tip