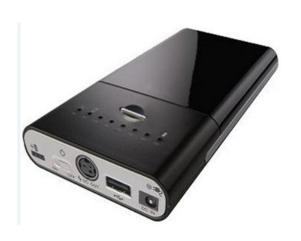

### MP3450D (58Wh DIY type)

- 1. Light weight (0.45kg), Small dimension ,fashion appearance
- 2. Two output port:
  - a. DC OUT port:

8 scales output voltage/current (5V,6V,7.5V,9V,12V,14V,16V,19V/4 ~4.5A)

- b. **USB port's output voltage/current :** 5.25V / 2.0A
- 3. The voltage scale automatic locked function
- 4. With battery capacity extended function
- 5. With pass through charging function
- 6. With uninterrupted power system function ( UPS )
- 7. Wide input charging voltage range: 8~20V
- 8. Shorter charging time: 3~4 hours
- 9. Three charging method: by
  - a. AC Power adapter
  - b. Car charger
  - c. Solar panel charger

#### Universal External Battery Bank.