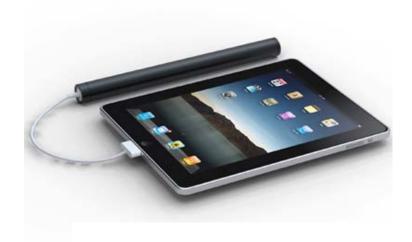

*Smart charging advantage:**

- 1. Avoid be damaged the output port of Charger.
- 2. Shorten charging time.

Micro USB charging input port: 5V/0.3~0.9A (Smart charging current)



# MP2500S & MP5000S







#### MP2600R







- 1. Applied for iPhone,iPad,Mobile phones,GPS,PSP,MP3/MP4 and so on.
- 2. Small in size:22 mm (diameter) \* 94mm (length)
- 3. High capacity 2600mAh, Can charge iPhone for 1.2 times.
- 4. 1A High-current output. It can charging iPhone 70% fully or iPad 15% within one hour
- 5. The Power ON/ Capacity Display push button:

Push: Power ON/Capacity Display Power Off: Auto turn off

- 6. Capacity indicated LED:1pcs: Orange/Blue LED
- 7. Input voltage/current of Micro USB port: 5V/0.45A
- 8. Output voltage/current of USB port : 5.2V/1A
- 9. Charging time: 5~6 hours.









#### **Smart charging advantage:**

- 1. Avoid be damaged the output port of Charger .
- 2. Shorten charging time.

- Application: For iPhone / iPad / ipod,
   Tablet PC mobile phones,
   PDA,PSP and so on..
- 2. Small in size:22 mm (diameter) \* 172.5mm (length)
- 3. High capacity 5200mAh.
- 4. The Power ON/ capacity display push button:

Push: Power ON/capacity display Power Off: Auto turn off

- Capacity indicated LED:1pcs: Orange/Blue LED
- 6. Smart input voltage/current of Micro USB port : 5V / 0.3 ~ 0.9A
- 7. Output voltage/current of USB port: 5V/2.1A; it can charging iPhone 70% fully or iPad 25% fully within one hour
- 8. Charging time: 5~9 hours.





#### Battery Case "made for iPhone 4/4S"

#### **MP1280**







- 1. Unique charging circuit design: only supply power for iPh