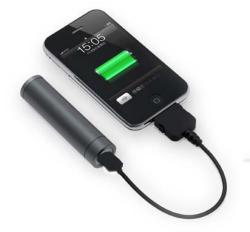

art charged port
- 7. 3 output ports: Apple 30pin connector / Micro USB connector / USB port; charge for different mobile phone or Tablet PC.
- 8. Capacity display by contact the Capacity Display touched key
- 9. The Power ON: Auto turn on. it can auto turn on while the output port connected with loading device by charging cable or plug in it.
- 10. Power Off: Auto turn off. It can auto turn off power when 30 sec after the output loading current below 2mA. It will save power when it idle.
- 11. Capacity indicated LED:1pcs: Orange/Blue LED.



# MP2500S &MP5000S



#### **Smart charging advantage:**

- 1. Avoid be damaged the output port of Charger.
- 2. Shorten charging time.

Micro USB charging input port: 5V/0.3~0.9A (Smart charging current)



# MP2500S & MP5000S







#### MP2600R







- 1. Applied for iPhone,iPad,Mobile phones,GPS,PSP,MP3/MP4 and so on.
- 2. Small in size:22 mm (diameter) \* 94mm (length)
- 3. High capacity 2600mAh, Can charge iPhone for 1.2 times.
- 4. 1A High-current output. It can charging iPhone 70% fully or iPad 15% within one hour
- 5. The Power ON/ Capacity Display push button:

Push: Power ON/Capacity Display Power Off: Auto turn off

- 6. Capacity indicated LED:1pcs: Orange/Blue LED
- 7. Input voltage/current of Micro USB port: 5V/0.45A
- 8. Output voltage/current of USB port : 5.2V/1A
- 9. Charging time: 5~6 hours.









#### **Smart charging advantage:**

- 1. Avoid be damaged the output port of Charger .
- 2. Shorten charging time.

- Application: For iPhone / iPad / ipod,
   Tablet PC mobile phones,
   PDA,PSP and so on..
- 2. Small