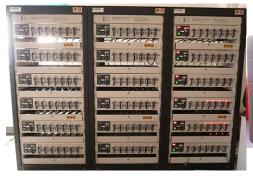

## Test Devices / Instruments

burning machine

power supplier

loader

resistance analyzer

weld machine

high-frequency machine

ultrasonic machine milling machine

multimeter

oscillograph