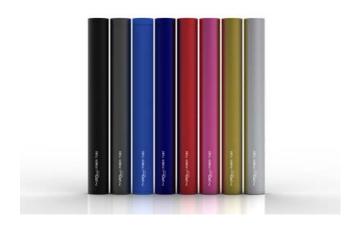

#### MP1900B Presentation

- 1. Applied for iPhone,iPad,Mobile phones,GPS,PSP,MP3/MP4 ...
- 2. Super slim: only 9 mm, Size 9\*94\*42mm like iPod nano
- 3. High capacity 1900mAh.
- 4. USB output port :5.2V / 1A . It can charging iPhone 70% fully or iPad 15% within one hour
- 5. Micro USB charging input port : 5V / 450mA
- 6. Capacity display by contact the Capacity Display touched key
- 7. The Power ON: It can auto turn on while USB output port connected with loading device by charging cable
- 8. Power Off: It can auto turn off power while 20 ~30 sec after the output loading current below 2mA. It will save power when it idle. Or when the mobile phone charged be finished.
- 9. Capacity indicated LED:1pcs: Orange/Blue LED.

#### MP1900A Presentation

- 1. Applied for iPhone,iPad,Mobile phones,GPS,PSP,MP3/MP4 ...
- 2. Super Slim: Size 9\*101\*42mm similar to iPod nano
- 3. High capacity 1900mAh.
- 4. Built-in Apple 30 pin connector & USB output port :5.2V / 1A . It can charging iPhone 70% fully or iPad 15% within one hour
- 5. Micro USB 5V charging input port
- 6. Capacity display by contact the Capacity Display touched key
- 7. The Power ON: It can auto turn on while USB output port connected with loading device by charging cable
- 8. Power Off: It can auto turn off power when 20~30 sec after the output loading current below 2mA. It will save power when it idle. Or when the mobile phone charged be finished.
- 9. Capacity indicated LED:1pcs: Orange/Blue LED.