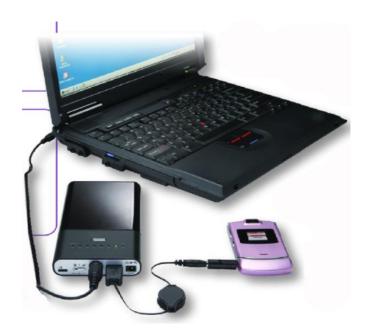

ght LED & alarm Buzzer
- 7. with charging/discharging indicator
- 8. With universal connector cable

### Universal External Battery Bank. MP8800 (30Wh Tablet PC type)



- This product is design for Tablet PC & Laptops
- 2. Light weight (0.3kg), Small dimension, fashion appearance
- 3. Two independent Output ports:
  - a. **DC OUT port :** 4 scales output voltage /current: 8.4V,12V,16V,19V (adjustable) / 4A
  - b. **USB port :** output voltage/current (5.25V / 1.2A)
- 4. With pass through charging function
- 5. With uninterrupted power system function
- 6. Wide input charging voltage range: 8~20V
- 7. Charging time: 3~4 hours
- 8. Three charging method:
  - a. Power adapter
  - b. Car charger
  - c. Solar panel charger

#### Universal External Battery Bank.

### MP3450D (58Wh DIY type)





- 1. Light weight (0.45kg), Small dimension ,fashion appearance
- 2. Two output port:
  - a. DC OUT port:

8 scales output voltage/current (5V,6V,7.5V,9V,12V,14V,16V,19V/4 ~4.5A)

- b. **USB port's output voltage/current :** 5.25V / 2.0A
- 3. The voltage scale automatic locked function
- 4. With battery capacity extended function
- 5. With pass through charging function
- 6. With uninterrupted power system function ( UPS )
- 7. Wide input charging voltage range: 8~20V
- 8. Shorter charging time: 3~4 hours
- 9. Three charging method: by
  - a. AC Power adapter
  - b. Car charger
  - c. Solar panel charger

#### Universal External Battery Bank.

### MP3450L (58Wh Laptops type)





- 1. Adopt MCU intelligent control design. Auto scan Laptop's demand voltage to adjust output voltage for lap