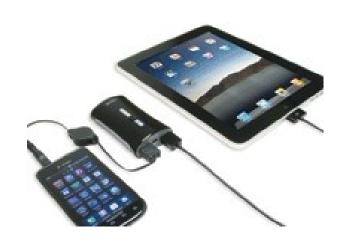

t voltage/current of USB port: 5V/2.1A; it can charging iPhone 70% fully or iPad 25% fully within one hour
- 8. Charging time: 5~9 hours.





#### Battery Case "made for iPhone 4/4S"

#### **MP1280**







- 1. Unique charging circuit design: only supply power for iPhone 4/4S, not charge to the internal battery of iPhone 4/4S, in order to extend the iphone's internal battery cycle life ( charge frequency will easy damage internal battery cycle life ) and working time.
- 2. Freely replacing the battery pack as user demand.
- 3. Charging battery case & iPhone 4/4S at same time. It also can translate data between Laptops with iPhone 4/4S by attached USB to Micro USB cable.
- 4. Ultre-thin:15mm thickness.
- 5. Apple certification 'Made for iPhone', CE, ROHS.



#### MP1800U2 Presentation





#### **Smart charging advantage:**

- 1. Avoid be damaged the output port of Charger.
- 2. Shorten charging time.

- 1. High capacity (5800mAh ) for charging your devices
- 2. Two USB port (A & B port): it can charge two mobile phone at same time. A port special for Apple device fast charging . B port special for Samsung Galaxy and Apple device slow charging
- 3. Output current total 2.1A (A+B port).
- 4. The Power ON: Auto turn on. it can auto turn on while the output port connected with loading device by charging cable.
- 5. Power Off: Auto turn off. It can auto turn off power when 30 sec after the output loading current below 2mA. It will save power when it idle.
- 5. Micro USB Smart input charging current from 0.5A to 0.9A .lt will depend on AC power adapter's output current capabili