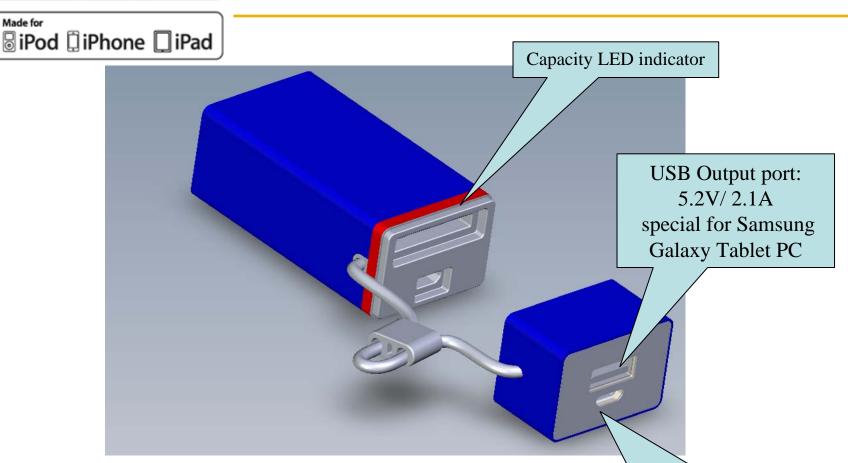

#### MP1900B Presentation

- 1. Applied for iPhone,iPad,Mobile phones,GPS,PSP,MP3/MP4 ...
- 2. Super slim: only 9 mm, Size 9\*94\*42mm like iPod nano
- 3. High capacity 1900mAh.
- 4. USB output port :5.2V / 1A . It can charging iPhone 70% fully or iPad 15% within one hour
- 5. Micro USB charging input port : 5V / 450mA
- 6. Capacity display by contact the Capacity Display touched key
- 7. The Power ON: It can auto turn on while USB output port connected with loading device by charging cable
- 8. Power Off: It can auto turn off power while 20 ~30 sec after the output loading current below 2mA. It will save power when it idle. Or when the mobile phone charged be finished.
- 9. Capacity indicated LED:1pcs: Orange/Blue LED.

#### MP1900A Presentation

- 1. Applied for iPhone,iPad,Mobile phones,GPS,PSP,MP3/MP4 ...
- 2. Super Slim: Size 9\*101\*42mm similar to iPod nano
- 3. High capacity 1900mAh.
- 4. Built-in Apple 30 pin connector & USB output port :5.2V / 1A . It can charging iPhone 70% fully or iPad 15% within one hour
- 5. Micro USB 5V charging input port
- 6. Capacity display by contact the Capacity Display touched key
- 7. The Power ON: It can auto turn on while USB output port connected with loading device by charging cable
- 8. Power Off: It can auto turn off power when 20~30 sec after the output loading current below 2mA. It will save power when it idle. Or when the mobile phone charged be finished.
- 9. Capacity indicated LED:1pcs: Orange/Blue LED.