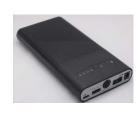

### Universal External Battery Bank. MP8800 (30Wh Tablet PC type)

- This product is design for Tablet PC & Laptops
- 2. Light weight (0.3kg), Small dimension, fashion appearance
- 3. Two independent Output ports:
  - a. **DC OUT port :** 4 scales output voltage /current: 8.4V,12V,16V,19V (adjustable) / 4A
  - b. **USB port :** output voltage/current (5.25V / 1.2A)
- 4. With pass through charging function
- 5. With uninterrupted power system function
- 6. Wide input charging voltage range: 8~20V
- 7. Charging time: 3~4 hours
- 8. Three charging method:
  - a. Power adapter
  - b. Car charger
  - c. Solar panel charger