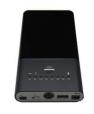

### MP3450D (58Wh DIY type)

- 1. Light weight (0.45kg), Small dimension ,fashion appearance
- 2. Two output port:
  - a. DC OUT port:

8 scales output voltage/current (5V,6V,7.5V,9V,12V,14V,16V,19V/4 ~4.5A)

- b. **USB port's output voltage/current :** 5.25V / 2.0A
- 3. The voltage scale automatic locked function
- 4. With battery capacity extended function
- 5. With pass through charging function
- 6. With uninterrupted power system function ( UPS )
- 7. Wide input charging voltage range: 8~20V
- 8. Shorter charging time: 3~4 hours
- 9. Three charging method: by
  - a. AC Power adapter
  - b. Car charger
  - c. Solar panel charger