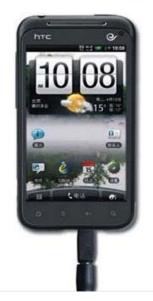

requency machine

ultrasonic machine milling machine

multimeter

oscillograph



# Mobile power bank Application





# **Developing Objectives**

- 1. Universal => Application unlimited
- 2. Recycle => Environment friendly
- 3. Long Saleable => No Stock





### **Product list**

### Small power type( < 10Wh ):











MP1280

MP1900B

MP1900A

MP2500S

MP2600R

### Medium power type ( < 25Wh ):



MP1800U2



MP5200R



MP5000S

### Large power type ( < 150Wh ):



MP3450D



MP3450I



MP3450L



MP3450E



# **Future Product Road Map**

#### Develop 300Wh ~3000Wh Power storage system :

- a. Module function
- b. Extended function
- c. For Solar panel charged
- d. For family emergency power or outdoor application

Announce begin of 2013 ~ end of 2013



#### MP1900B Presentation









- 1. Applied for iPhone,iPad,Mobile phones,GPS,PSP,MP3/MP4 ...
- 2. Super slim: only 9 mm, Size 9\*94\*42mm like iPod nano
- 3. High capacity 1900mAh.
- 4. USB output port :5.2V / 1A . It can charging iPhone 70% fully or iPad 15% within one hour
- 5. Micro USB charging input port : 5V / 450mA
- 6. Capacity display by contact the Capacity Display touched key
- 7. The Power ON: It can auto turn on while USB output port connected with loading device by charging cable
- 8. Power Off: It can auto turn off power while 20 ~30 sec after the output loading current below 2mA. It will save power when it idle. Or when the mobile phone charged be finished.
- 9. Capacity indicated LED:1pcs: Orange/Blue LED.





#### MP1900A Presentation





- 1. Applied for iPhone,iPad,Mobile phones,GPS,PSP,MP3/