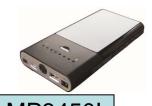

#### MP3450I (58Wh Industry / Industry Type)

#### **Description:**

The fixed output voltage is specially for instrument or industry outdoor

#### **Features:**

- The output voltage is adjusted by the dip switch of V setting port
- 16 scales output voltage: 5V, 5.5V, 6V, 6.5V, 7.5V, 8.4V, 9V, 9.5V, 11V, 12V, 13V, 14V, 15V, 16V, 18V, 19.5V

- battery capacity :60W;
- ◆ The high working temperature for industry: -20~85 °C
- ◆ Low capacity alarm : battery capacity < 3 ~5%</p>
- ♦ wide Charging voltage :12 ~24 V
- ◆ The function uninterrupted Power system
- Control the battery's ON/Off by external devices
- UL (AC Power adapter) / CE certificate