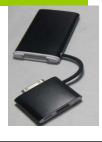

#### Battery Case "made for iPhone 4/4S"

#### **MP1280**

- 1. Unique charging circuit design: only supply power for iPhone 4/4S, not charge to the internal battery of iPhone 4/4S, in order to extend the iphone's internal battery cycle life ( charge frequency will easy damage internal battery cycle life ) and working time.
- 2. Freely replacing the battery pack as user demand.
- 3. Charging battery case & iPhone 4/4S at same time. It also can translate data between Laptops with iPhone 4/4S by attached USB to Micro USB cable.
- 4. Ultre-thin:15mm thickness.
- 5. Apple certification 'Made for iPhone', CE, ROHS.