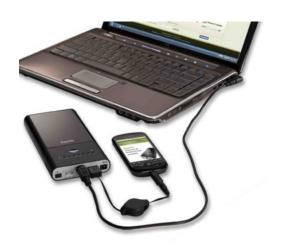

Car charger
  - c. Solar panel charger

#### Universal External Battery Bank.

### MP3450D (58Wh DIY type)





- 1. Light weight (0.45kg), Small dimension ,fashion appearance
- 2. Two output port:
  - a. DC OUT port:

8 scales output voltage/current (5V,6V,7.5V,9V,12V,14V,16V,19V/4 ~4.5A)

- b. **USB port's output voltage/current :** 5.25V / 2.0A
- 3. The voltage scale automatic locked function
- 4. With battery capacity extended function
- 5. With pass through charging function
- 6. With uninterrupted power system function ( UPS )
- 7. Wide input charging voltage range: 8~20V
- 8. Shorter charging time: 3~4 hours
- 9. Three charging method: by
  - a. AC Power adapter
  - b. Car charger
  - c. Solar panel charger

#### Universal External Battery Bank.

### MP3450L (58Wh Laptops type)





- 1. Adopt MCU intelligent control design. Auto scan Laptop's demand voltage to adjust output voltage for laptops automatically
- 2. Light weight(0.45kg), Small dimension, fashion appearance.
- 3. Two independent output port:
  - a. DC OUT port:
    - (1) Auto mode:10V~19V for Laptops
    - (2) Manual mode: 10V/12V/14V/16/18V/19V by manual Output current:4~4.5A
  - b. USB port:

voltage/current(5.25V/1.5A)

- 4. The voltage scale automatic locked function.
- 5. With uninterrupted power system function.
- 6. With battery capacity extended function
- 7. With pass through charging function
- 8. Three charging method: by
  - a. AC Power adapter
  - b. Car charger
  - c. Solar panel charger

### Universal External Battery Bank. MP3450E (58Wh Economy type)





- 1. This product is economic an