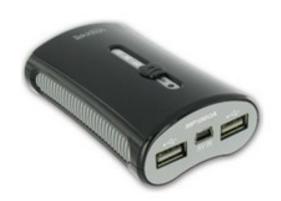

### Small power type( < 10Wh ):

MP1280

MP1900B

MP1900A

MP2500S

MP2600R

- 1. Applied for iPhone, iPad, Mobile phones, GPS, PSP, MP3/MP4 ....
- 2. MP2500S size:22.5 \* 32 \* 79 mm
- 3. MP5000S size: 22.5 \*32 \*121mm
- 4. High capacity 2500 / 5000mAh.
- 5. High-current output 2.1A.
- 6. Micro USB smart charged port
- 7. 3 output ports: Apple 30pin connector / Micro USB connector / USB port; charge for different mobile phone or Tablet PC.
- 8. Capacity display by contact the Capacity Display touched key
- 9. The Power ON: Auto turn on. it can auto turn on while the output port connected with loading device by charging cable or plug in it.
- 10. Power Off: Auto turn off. It can auto turn off power when 30 sec after the output loading current below 2mA. It will save power when it idle.
- 11. Capacity indicated LED:1pcs: Orange/Blue LED.

# MP2500S &MP5000S

# MP2500S & MP5000S