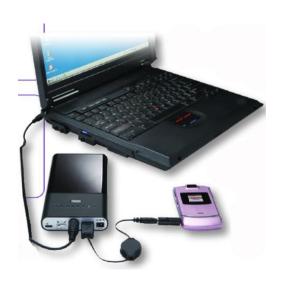

## MP3450L (58Wh Laptops type)





- 1. Adopt MCU intelligent control design. Auto scan Laptop's demand voltage to adjust output voltage for laptops automatically
- 2. Light weight(0.45kg), Small dimension, fashion appearance.
- 3. Two independent output port:
  - a. DC OUT port:
    - (1) Auto mode:10V~19V for Laptops
    - (2) Manual mode: 10V/12V/14V/16/18V/19V by manual Output current:4~4.5A
  - b. USB port:

voltage/current(5.25V/1.5A)

- 4. The voltage scale automatic locked function.
- 5. With uninterrupted power system function.
- 6. With battery capacity extended function
- 7. With pass through charging function
- 8. Three charging method: by
  - a. AC Power adapter
  - b. Car charger
  - c. Solar panel charger

### Universal External Battery Bank. MP3450E (58Wh Economy type)





- 1. This product is economic and practical
- 2. Light weight (0.4kg), Small dimension, fashion appearance
- 3. Two independent Output ports:
  - a. **DC OUT port**: 4 scales output voltage /current: 8.4V,12V,16V,19V (adjustable)/ 3.5 ~ 4A
  - b. **USB port :** output voltage/current (5.25V / 1.2A)
- 4. With battery capacity extended function
- 5. With pass through charging function
- 6. With uninterrupted power system function
- 7. Wide input charging voltage range: 8~20V
- 8. Charging time: 3~4 hours
- 9. Three charging method:
  - a. Power adapter
  - b. Car charger
  - c. Solar panel charger

#### Universal External Battery Bank.

#### MP3450I (58Wh Industry / Industry Type)

#### **Description:**

The fixed output voltage is specially for instrument or industry outdoor

#### **Featu