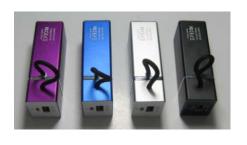

#### MP1800U2 Presentation

#### **Smart charging advantage:**

- 1. Avoid be damaged the output port of Charger.
- 2. Shorten charging time.

- 1. High capacity (5800mAh ) for charging your devices
- 2. Two USB port (A & B port): it can charge two mobile phone at same time. A port special for Apple device fast charging . B port special for Samsung Galaxy and Apple device slow charging
- 3. Output current total 2.1A (A+B port).
- 4. The Power ON: Auto turn on. it can auto turn on while the output port connected with loading device by charging cable.
- 5. Power Off: Auto turn off. It can auto turn off power when 30 sec after the output loading current below 2mA. It will save power when it idle.
- 5. Micro USB Smart input charging current from 0.5A to 0.9A .lt will depend on AC power adapter's output current capability to auto modify .
- 6. with flashlight LED & alarm Buzzer
- 7. with charging/discharging indicator
- 8. With universal connector cable