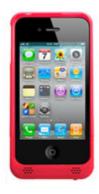

#### Battery Case "made for iPhone 4/4S"

#### **MP1280**

- 1. Unique charging circuit design: only supply power for iPhone 4/4S, not charge to the internal battery of iPhone 4/4S, in order to extend the iphone's internal battery cycle life ( charge frequency will easy damage internal battery cycle life ) and working time.
- 2. Freely replacing the battery pack as user demand.
- 3. Charging battery case & iPhone 4/4S at same time. It also can translate data between Laptops with iPhone 4/4S by attached USB to Micro USB cable.
- 4. Ultre-thin:15mm thickness.
- 5. Apple certification 'Made for iPhone', CE, ROHS.