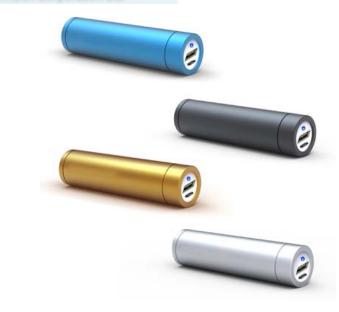

#### MP1900B Presentation

- 1. Applied for iPhone,iPad,Mobile phones,GPS,PSP,MP3/MP4 ...
- 2. Super slim: only 9 mm, Size 9\*94\*42mm like iPod nano
- 3. High capacity 1900mAh.
- 4. USB output port :5.2V / 1A . It can charging iPhone 70% fully or iPad 15% within one hour
- 5. Micro USB charging input port : 5V / 450mA
- 6. Capacity display by contact the Capacity Display touched key
- 7. The Power ON: It can auto turn on while USB output port connected with loading device by charging cable
- 8. Power Off: It can auto turn off power while 20 ~30 sec after the output loading current below 2mA. It will save power when it idle. Or when the mobile phone charged be finished.
- 9. Capacity indicated LED:1pcs: Orange/Blue LED.

#### MP1900A Presentation

- 1. Applied for iPhone,iPad,Mobile phones,GPS,PSP,MP3/MP4 ...
- 2. Super Slim: Size 9\*101\*42mm similar to iPod nano
- 3. High capacity 1900mAh.
- 4. Built-in Apple 30 pin connector & USB output port :5.2V / 1A . It can charging iPhone 70% fully or iPad 15% within one hour
- 5. Micro USB 5V charging input port
- 6. Capacity display by contact the Capacity Display touched key
- 7. The Power ON: It can auto turn on while USB output port connected with loading device by charging cable
- 8. Power Off: It can auto turn off power when 20~30 sec after the output loading current below 2mA. It will save power when it idle. Or when the mobile phone charged be finished.
- 9. Capacity indicated LED:1pcs: Orange/Blue LED.