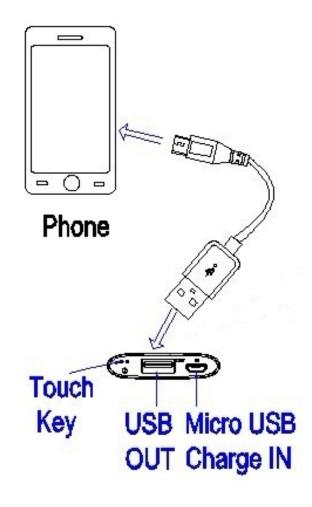

# Mobile power bank Application

#### MP1900B Presentation

- 1. Applied for iPhone,iPad,Mobile phones,GPS,PSP,MP3/MP4 ...
- 2. Super slim: only 9 mm, Size 9\*94\*42mm like iPod nano
- 3. High capacity 1900mAh.
- 4. USB output port :5.2V / 1A . It can charging iPhone 70% fully or iPad 15% within one hour
- 5. Micro USB charging input port : 5V / 450mA
- 6. Capacity display by contact the Capacity Display touched key
- 7. The Power ON: It can auto turn on while USB output port connected with loading device by charging cable
- 8. Power Off: It can auto turn off power while 20 ~30 sec after the output loading current below 2mA. It will save power when it idle. Or when the mobile phone charged be finished.
- 9. Capacity indicated LED:1pcs: Orange/Blue LED.

#### MP1900A Presentation

- 1. Applied for iPhone,iPad,Mobile phones,GPS,PSP,MP3/MP4 ...
- 2. Super Slim: Size 9\*101\*42mm similar to iPod nano
- 3. High capacity 1900mAh.
- 4. Built-in Apple 30 pin connector & USB output port :5.2V / 1A . It can charging iPhone 70% fully or iPad 15% within one hour
- 5. Micro USB 5V charging input port
- 6. Capacity display by contact the Capacity Display touched key
- 7. The Power ON: It can auto turn on while USB output port connected with loading device by charging cable
- 8. Power Off: It can auto turn off power when 20~30 sec after the output loading current below 2mA. It will save power when it idle. Or when the mobile phone charged be finished.
- 9. Capacity indicated LED:1pcs: Orange/Blue LED.