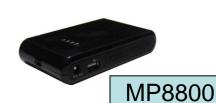

### Universal External Battery Bank. MP8800 (30Wh Tablet PC type)

- This product is design for Tablet PC & Laptops
- 2. Light weight (0.3kg), Small dimension, fashion appearance
- 3. Two independent Output ports:
  - a. **DC OUT port :** 4 scales output voltage /current: 8.4V,12V,16V,19V (adjustable) / 4A
  - b. **USB port :** output voltage/current (5.25V / 1.2A)
- 4. With pass through charging function
- 5. With uninterrupted power system function
- 6. Wide input charging voltage range: 8~20V
- 7. Charging time: 3~4 hours
- 8. Three charging method:
  - a. Power adapter
  - b. Car charger
  - c. Solar panel charger