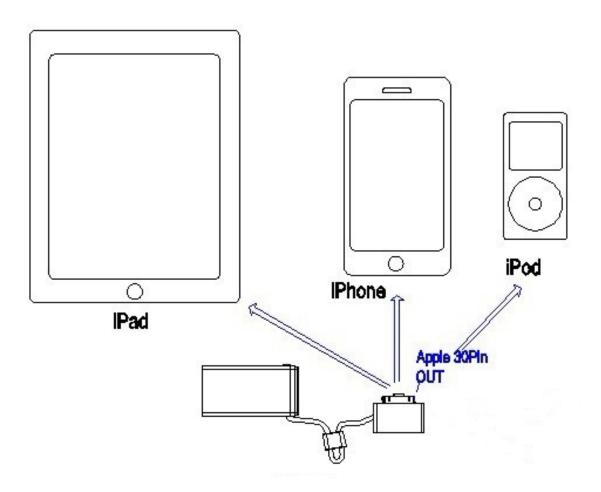

Built –in Apple 30 pin connecter can charge the Apple devices directly and no need to connect to other redundant cable.

#### MP1900A Presentation

USB port can charge for Sumsung Galaxy or other mobile devices. Check battery capacity by Contact the Capacity Display touched key

it can directly charging iPhone 70% fully or iPad 25% within one hour without charged cable