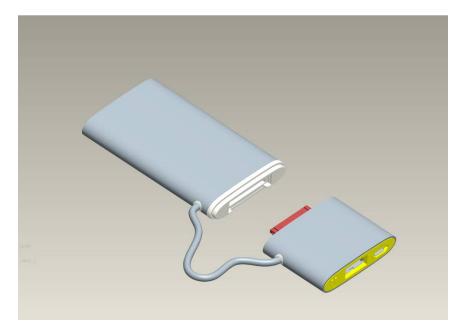

Built –in Apple 30 pin connecter can charge the Apple devices directly and no need to connect to other redundant cable.

#### MP1900A Presentation

USB port can charge for Sumsung Galaxy or other mobile devices. Check battery capacity by Contact the Capacity Display touched key

it can directly charging iPhone 70% fully or iPad 25% within one hour without charged cable