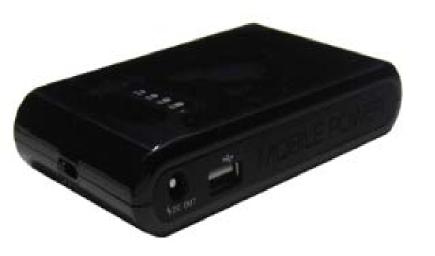

### Universal External Battery Bank. MP8800 (30Wh Tablet PC type)

- This product is design for Tablet PC & Laptops
- 2. Light weight (0.3kg), Small dimension, fashion appearance
- 3. Two independent Output ports:
  - a. **DC OUT port :** 4 scales output voltage /current: 8.4V,12V,16V,19V (adjustable) / 4A
  - b. **USB port :** output voltage/current (5.25V / 1.2A)
- 4. With pass through charging function
- 5. With uninterrupted power system function
- 6. Wide input charging voltage range: 8~20V
- 7. Charging time: 3~4 hours
- 8. Three charging method:
  - a. Power adapter
  - b. Car charger
  - c. Solar panel charger

#### Universal External Battery Bank.