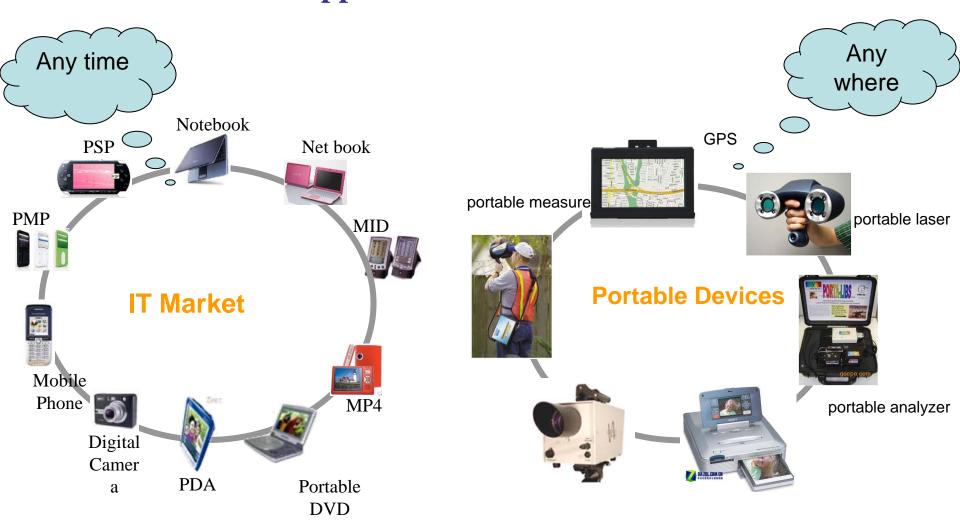

ENTATION



Timtech Corporation Ltd Jason tai

TEL:+886-2-22219667

FAX:+886-2-22213227

mail: Jasontai@timtech.com.tw

# Your Reliable One-Stop of Supplier!



- 1. Company Overview
- 2. Product Presentation
- 3. Product map
- 4. Cooperation Customer



- COMPANY: TIMTECH Corporation Ltd.
- FOUNDED: Feb.2003
- ADDRESS:3FL. NO.136, LIH-DER STREET.,
- CHUNG HO CITY, TAIPEI HSIEN, TAIWAN. R.O.C
- PRODUCTS: UNIVERSAL EXTERNAL BATTERY BANK, CHARGER, ODM / OEM BATTERY PACK



### **Product Certifications**

### Apple "MFI " manufacture















## Test Devices / Instruments









burning machine

power supplier

loader

resistance analyzer













weld machine

high-frequency machine

ultrasonic machine milling machine

multimeter

oscillograph



# Mobile power bank Application





# **Developing Objectives**

- 1. Universal => Application unlimited
- 2. Recycle => Environment friendly
- 3. Long Saleable => No Stock





### **Product list**

### Small power type( < 10Wh ):











MP1280

MP1900B

MP1900A

MP2500S

MP2600R

### Medium power type ( < 25Wh ):



MP1800U2



MP5200R



MP5000S

### Large power type ( < 150Wh ):



MP3450D



MP3450I



MP3450L



MP3450E



# **Future Product Road Map**

#### Develop 300Wh ~3000Wh Power storage system :

- a. Module function
- b. Extended function
- c. For Solar panel charged
- d. For family emergency power or outdoor application

Announce begin of 2013 ~ end of 2013



#### MP1900B Presentation









- 1. Applied for iPhone,iPad,Mobile phones,GPS,PSP,MP3/MP4 ...
- 2. Super slim: only 9 mm, Size 9\*94\*42mm l