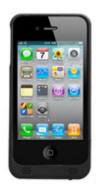

#### Battery Case "made for iPhone 4/4S"

#### **MP1280**

- 1. Unique charging circuit design: only supply power for iPhone 4/4S, not charge to the internal battery of iPhone 4/4S, in order to extend the iphone's internal battery cycle life ( charge frequency will easy damage internal battery cycle life ) and working time.
- 2. Freely replacing the battery pack as user demand.
- 3. Charging battery case & iPhone 4/4S at same time. It also can translate data between Laptops with iPhone 4/4S by attached USB to Micro USB cable.
- 4. Ultre-thin:15mm thickness.
- 5. Apple certification 'Made for iPhone', CE, ROHS.