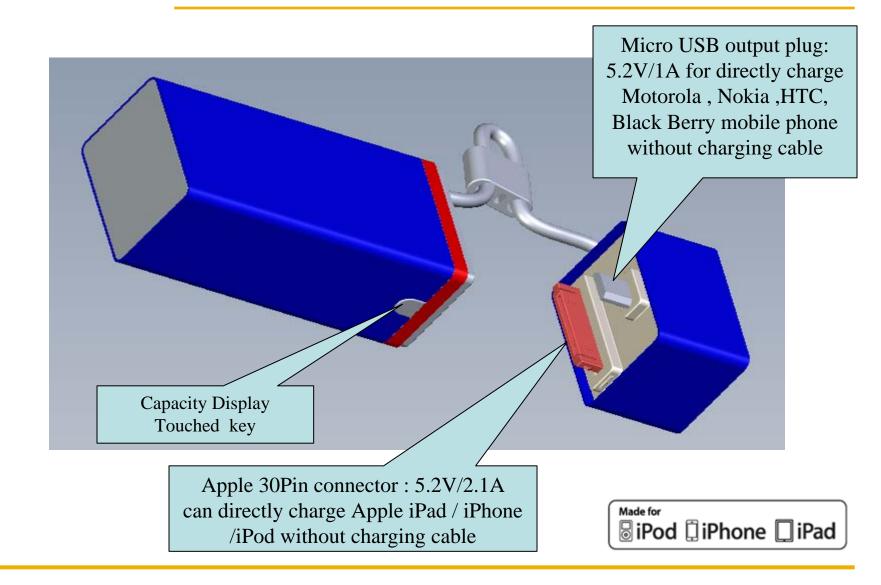

#### MP1900A Presentation

- 1. Applied for iPhone,iPad,Mobile phones,GPS,PSP,MP3/MP4 ...
- 2. Super Slim: Size 9\*101\*42mm similar to iPod nano
- 3. High capacity 1900mAh.
- 4. Built-in Apple 30 pin connector & USB output port :5.2V / 1A . It can charging iPhone 70% fully or iPad 15% within one hour
- 5. Micro USB 5V charging input port
- 6. Capacity display by contact the Capacity Display touched key
- 7. The Power ON: It can auto turn on while USB output port connected with loading device by charging cable
- 8. Power Off: It can auto turn off power when 20~30 sec after the output loading current below 2mA. It will save power when it idle. Or when the mobile phone charged be finished.
- 9. Capacity indicated LED:1pcs: Orange/Blue LED.

Built –in Apple 30 pin connecter can charge the Apple devices directly and no need to connect to other redundant cable.

#### MP1900A Presentation

USB port can charge for Sumsung Galaxy or other mobile devices. Check battery capacity by Contact the Capacity Display touched key

it can directly charging iPhone 70% fully or iPad 25% within one hour without charged cable