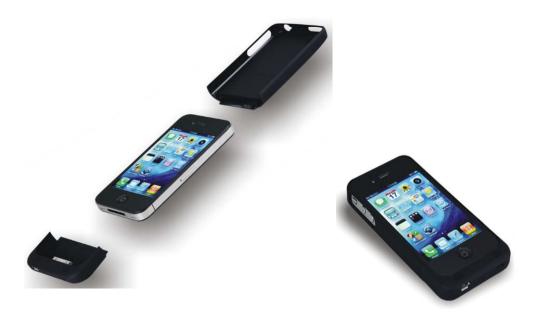

#### Battery Case "made for iPhone 4/4S"

#### **MP1280**

- 1. Unique charging circuit design: only supply power for iPhone 4/4S, not charge to the internal battery of iPhone 4/4S, in order to extend the iphone's internal battery cycle life ( charge frequency will easy damage internal battery cycle life ) and working time.
- 2. Freely replacing the battery pack as user demand.
- 3. Charging battery case & iPhone 4/4S at same time. It also can translate data between Laptops with iPhone 4/4S by attached USB to Micro USB cable.
- 4. Ultre-thin:15mm thickness.
- 5. Apple certification 'Made for iPhone', CE, ROHS.