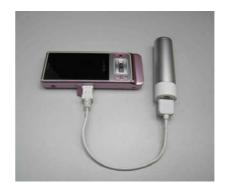

### B, Charging for your mobile phone with MP2600

1. You can use attached the USB to Micro USB cable to charge mobile phone from the USB output port. After connect to your mobile phone and press the Power ON push button. The capacity indicated LED will light on to show the capacity status. The MP2600 will start charging your mobile phone at same time. The iphone can be charged into 65% capacity / ipad can be charged into 15% capacity within one hour from MP2600's USB output port by Apple original 30pin connector cable.