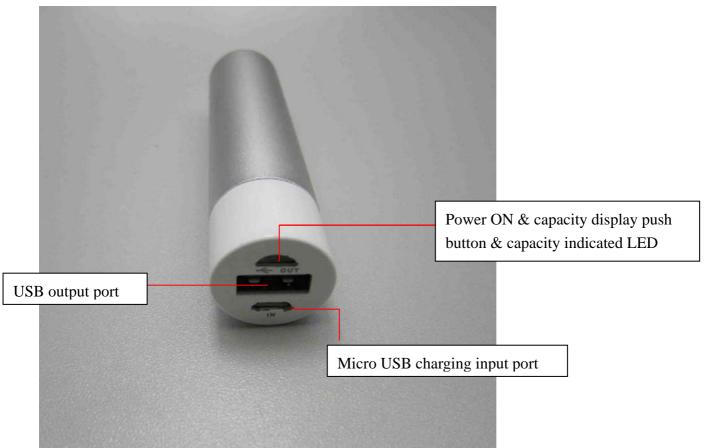

# **♦** Illustration description

- 1. Power ON & capacity display push button & capacity indicated LED:
  - a. Power ON / capacity indicated: To press the push button will turn on power and indicate battery capacity by Capacity indicator LED. The USB output port will output voltage at same time .
  - b. Power OFF: The MP2600 power will turn off automatically after 30 sec while output loading current below 5mA, which can help you save the power when it idle or charging mobile phone finished.
  - c. Capacity indicated LED:

### 2.Micro USB charging input port:

- a. Plug in the Micro USB charging input port by the USB to Micro USB cable for charging MP2600 .
- b. The voltage /current of Micro USB charging input port : 5V/0.5 A •
- c. Charging time: 6~7h

### 3.USB out port:

- a. The output voltage of USB output port: 5.1V ~5.4V
- b. The output current of USB output port: 1A
- c. It can charging iphone/ipod/ipad by Apple original 30 pin charging cable plug in USB output port; or charging other mobile phone by the USB to micro USB cable plug in USB output port.
- d. USB output port is 1A setting for Apple iphone /ipod/ipad for fast charged (charging 15% fully for ipad or charging 65% fully for iphone within 1hour fast charged). It may not suitable charge for the Motorola/Nokia mobile phone by original charging cable; please charge to Motorola / Nokia mobile phone must by attached the USB to Micro USB cable.