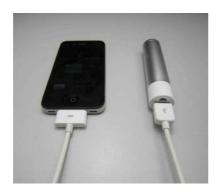

### B, Charging for your mobile phone with MP2600

1. You can use attached the USB to Micro USB cable to charge mobile phone from the USB output port. After connect to your mobile phone and press the Power ON push button. The capacity indicated LED will light on to show the capacity status. The MP2600 will start charging your mobile phone at same time. The iphone can be charged into 65% capacity / ipad can be charged into 15% capacity within one hour from MP2600's USB output port by Apple original 30pin connector cable.

- 2. The capacity indicated LED will display different color according to the remaining capacity.
  - a)  $100 \sim 10\%$  capacity: blue color
  - b) Below 10% capacity: orange color. You should charge for MP2600 in time.