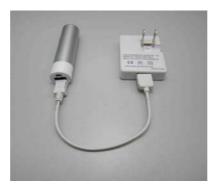

## A, Charging for MP2600

You can charge for MP2600 whatever status the push button switch is.

1. Use the USB output port of Laptops or any USB port of Power adapter to charge for MP2600 by attached The USB to Micro USB cable .

- 2. The capacity indicated LED will light on when the USB to Micro USB cable plug in the USB port of power adapter, The color of indicated LED will change according to the capacity saturation level.
  - a. 0~80% Charging: Orange color
  - b. Over 80% fully charged: blue color