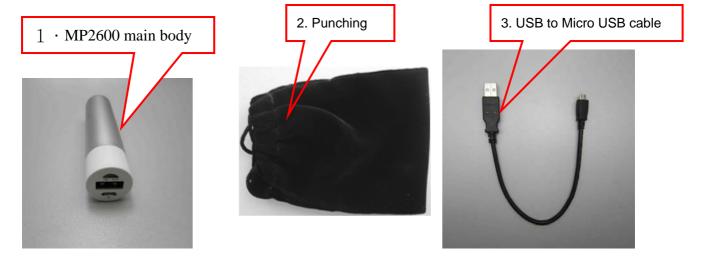

## **♦** Standard package

- 1 · MP2600 main body
- 2 · Punching bag

3. USB to Micro USB cable