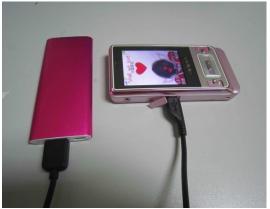

# B, Charging for your mobile phone with AK1700

1. You can use attached the USB to Micro USB cable to charge mobile phone from the USB output port. The power will auto turn on after connect to your mobile phone and the capacity indicated LED will light on to show the capacity status. The AK1700 will start charging your mobile phone at same time. The iPhone can be charged into 65% capacity / iPad can be charged into 15% capacity within one hour from AK1700's USB output port by Apple original 30pin connector cable.