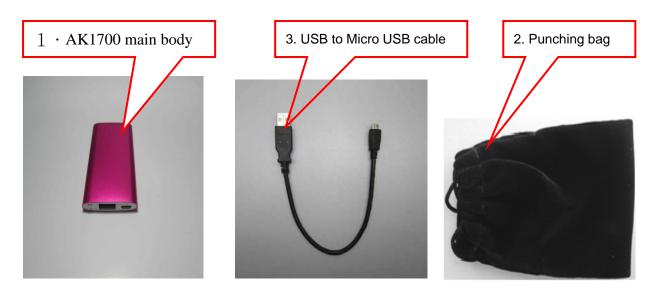

## **♦** Standard package

- 1 · AK1700 main body
- 2 · Punching bag
- 3. USB to Micro USB cable