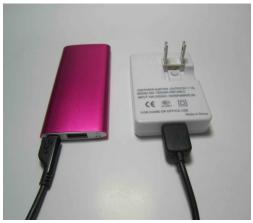

## A, Charging for AK1700

1. Use the USB output port of Laptops or any USB port of Power adapter to charge for AK1700 by attached the USB to Micro USB cable.

2. The capacity indicated LED will light on when the USB to Micro USB cable plug in the USB port of power adapter, The color of indicated LED will change according to the capacity saturation level as below: