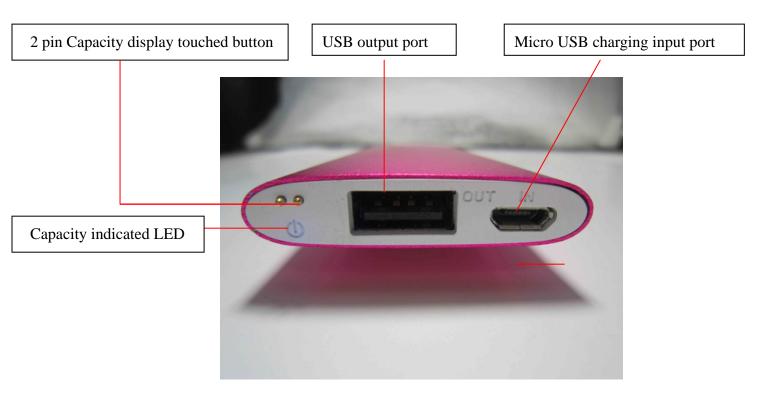

# **♦** Illustration description

1. 2 pin Capacity display touched button :

It will be display capacity while contact the 2 pin capacity display touched button by your finger.

### 2. Capacity indicated LED

.The capacity indicated when Charging / discharging by LED color state (blue, orange ):

| Turn light   | Capacity of charging | Capacity of discharging |
|--------------|----------------------|-------------------------|
| Orange color | 0%~80%               | 10%~ 0%                 |
| Blue color   | 80% ~100%            | 100%~10%                |

#### 3. Micro USB charging input port:

- a. Plug in the Micro USB charging input port by attached the USB to Micro USB cable for charging AK1700 .
- b. The voltage /current of Micro USB charging input port : 5V/0.45 A •