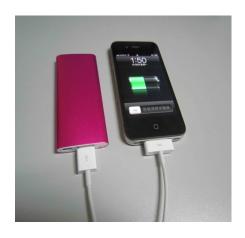

# B, Charging for your mobile phone with AK1700

1. You can use attached the USB to Micro USB cable to charge mobile phone from the USB output port. The power will auto turn on after connect to your mobile phone and the capacity indicated LED will light on to show the capacity status. The AK1700 will start charging your mobile phone at same time. The iPhone can be charged into 65% capacity / iPad can be charged into 15% capacity within one hour from AK1700's USB output port by Apple original 30pin connector cable.